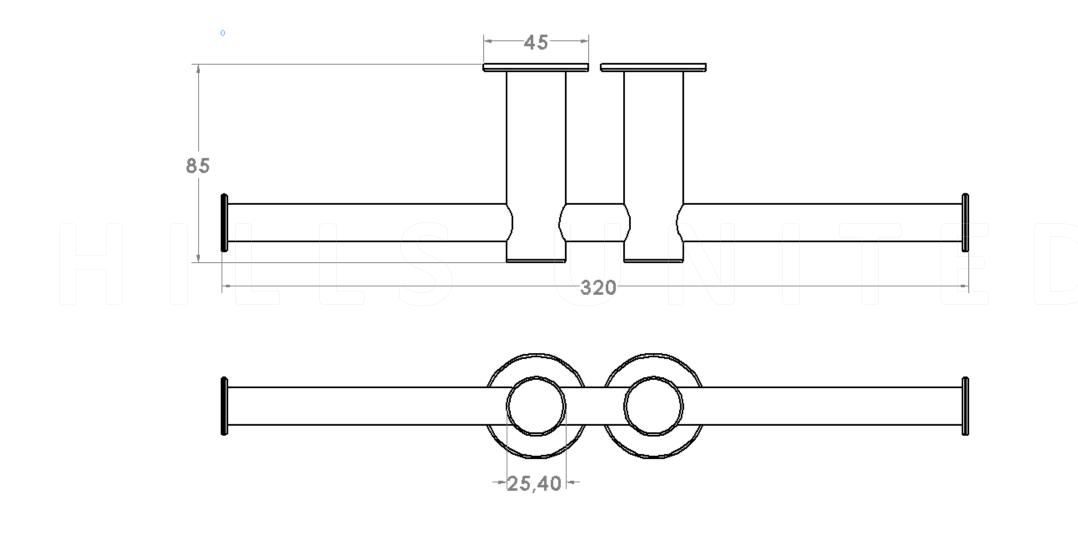

n we have to manufacture some stock items, it takes a couple of days relative to the size of the order.

We offer our ranges in brushed or polished stainless steel as well as matt black powder coated stainless steel. We also offer contractors ranges that are as elegant as the others, with slight differences to make it more affordable.

We offer a complete turn key solution to architects on all custom projects from mock up rooms to final product.

We pride ourselves on our service, and the quality of all our products, and the fact that it is all locally produced in Cape Town.









## Double towel rail 600











































































# Soap holder













# Shower soap holder

























# Double toilet paper holder





















# Spare toilet paper holder





























## Tooth brush tumbler







## Tooth brush tumbler









#### Toilet brush holder











#### Toilet brush holder







































#### Towel shelf