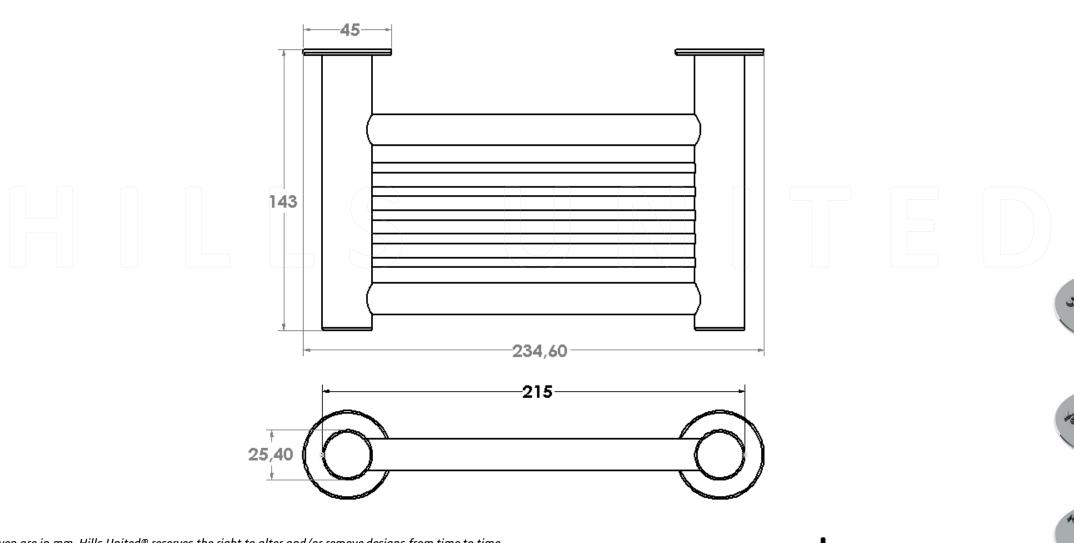

not an importer.

Our key advantage is that we always have stock, and if for some reason we have to manufacture some stock items, it takes a couple of days relative to the size of the order.

We offer our ranges in brushed or polished stainless steel as well as matt black powder coated stainless steel. We also offer contractors ranges that are as elegant as the others, with slight differences to make it more affordable.

We offer a complete turn key solution to architects on all custom projects from mock up rooms to final product.

We pride ourselves on our service, and the quality of all our products, and the fact that it is all locally produced in Cape Town.









## Double towel rail 600











































































# Soap holder













# Shower soap holder

























# Double toilet paper holder





















# Spare toilet paper holder





























## Tooth brush tumbler







## Tooth brush tumbler









#### Toilet brush holder











#### Toilet brush holder







































#### Towel shelf