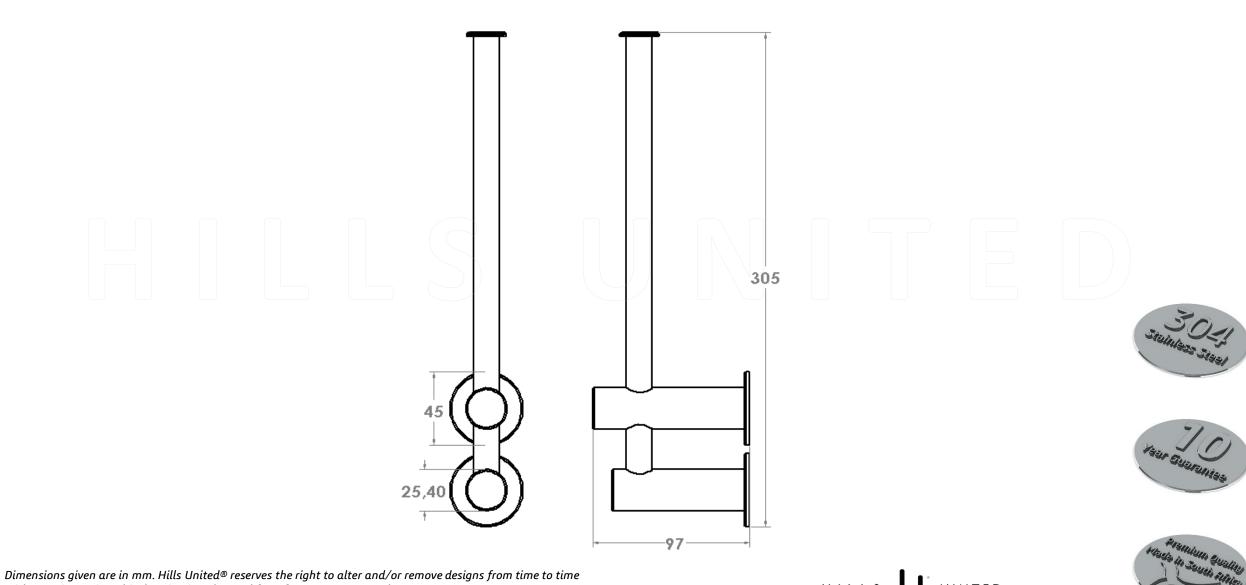

ouple of days relative to the size of the order.

We offer our ranges in brushed or polished stainless steel as well as matt black powder coated stainless steel. We also offer contractors ranges that are as elegant as the others, with slight differences to make it more affordable.

We offer a complete turn key solution to architects on all custom projects from mock up rooms to final product.

We pride ourselves on our service, and the quality of all our products, and the fact that it is all locally produced in Cape Town.









## Double towel rail 600











































































# Soap holder













# Shower soap holder

























# Double toilet paper holder





















# Spare toilet paper holder





























## Tooth brush tumbler







## Tooth brush tumbler









#### Toilet brush holder











#### Toilet brush holder







































#### Towel shelf