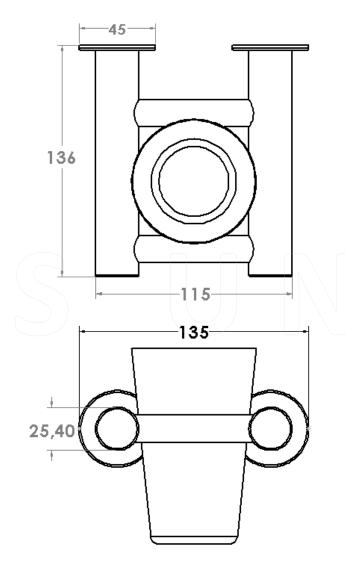

in brushed or polished stainless steel as well as matt black powder coated stainless steel. We also offer contractors ranges that are as elegant as the others, with slight differences to make it more affordable.

We offer a complete turn key solution to architects on all custom projects from mock up rooms to final product.

We pride ourselves on our service, and the quality of all our products, and the fact that it is all locally produced in Cape Town.









## Double towel rail 600











































































# Soap holder













# Shower soap holder

























# Double toilet paper holder





















# Spare toilet paper holder





























## Tooth brush tumbler







## Tooth brush tumbler









#### Toilet brush holder











#### Toilet brush holder







































#### Towel shelf