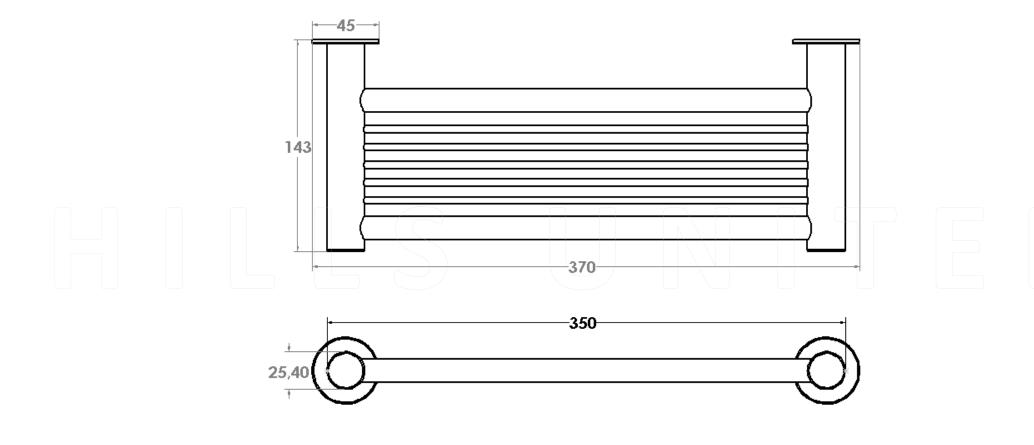

ge is that we always have stock, and if for some reason we have to manufacture some stock items, it takes a couple of days relative to the size of the order.

We offer our ranges in brushed or polished stainless steel as well as matt black powder coated stainless steel. We also offer contractors ranges that are as elegant as the others, with slight differences to make it more affordable.

We offer a complete turn key solution to architects on all custom projects from mock up rooms to final product.

We pride ourselves on our service, and the quality of all our products, and the fact that it is all locally produced in Cape Town.









## Double towel rail 600











































































# Soap holder













# Shower soap holder

























# Double toilet paper holder





















# Spare toilet paper holder





























## Tooth brush tumbler







## Tooth brush tumbler









#### Toilet brush holder











#### Toilet brush holder







































#### Towel shelf