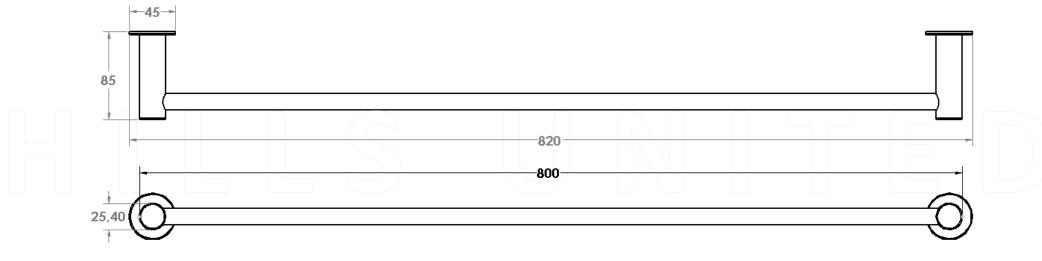

lengths of rails, as we are a manufacturer and not an importer.

Our key advantage is that we always have stock, and if for some reason we have to manufacture some stock items, it takes a couple of days relative to the size of the order.

We offer our ranges in brushed or polished stainless steel as well as matt black powder coated stainless steel. We also offer contractors ranges that are as elegant as the others, with slight differences to make it more affordable.

We offer a complete turn key solution to architects on all custom projects from mock up rooms to final product.

We pride ourselves on our service, and the quality of all our products, and the fact that it is all locally produced in Cape Town.









## Double towel rail 600











































































# Soap holder













# Shower soap holder

























# Double toilet paper holder





















# Spare toilet paper holder





























## Tooth brush tumbler







## Tooth brush tumbler









#### Toilet brush holder











#### Toilet brush holder







































#### Towel shelf