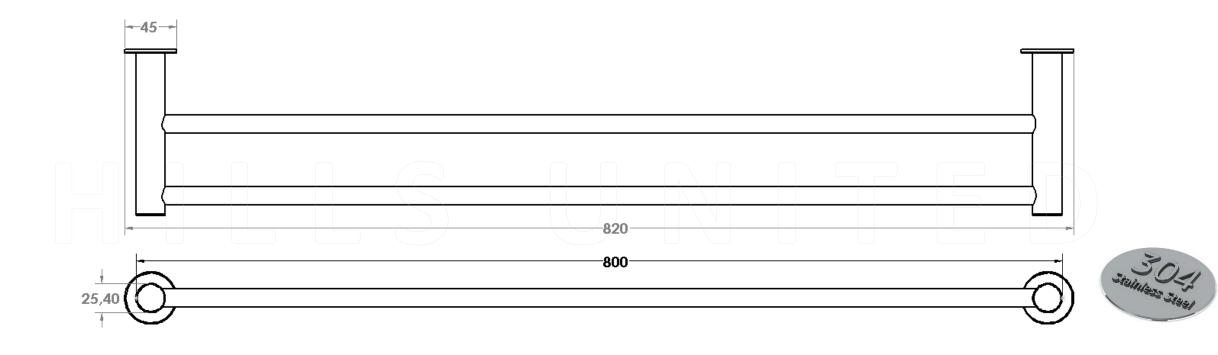

offer customized options in lengths of rails, as we are a manufacturer and not an importer.

Our key advantage is that we always have stock, and if for some reason we have to manufacture some stock items, it takes a couple of days relative to the size of the order.

We offer our ranges in brushed or polished stainless steel as well as matt black powder coated stainless steel. We also offer contractors ranges that are as elegant as the others, with slight differences to make it more affordable.

We offer a complete turn key solution to architects on all custom projects from mock up rooms to final product.

We pride ourselves on our service, and the quality of all our products, and the fact that it is all locally produced in Cape Town.









## Double towel rail 600











































































# Soap holder













# Shower soap holder

























# Double toilet paper holder





















# Spare toilet paper holder





























## Tooth brush tumbler







## Tooth brush tumbler









#### Toilet brush holder











#### Toilet brush holder







































#### Towel shelf