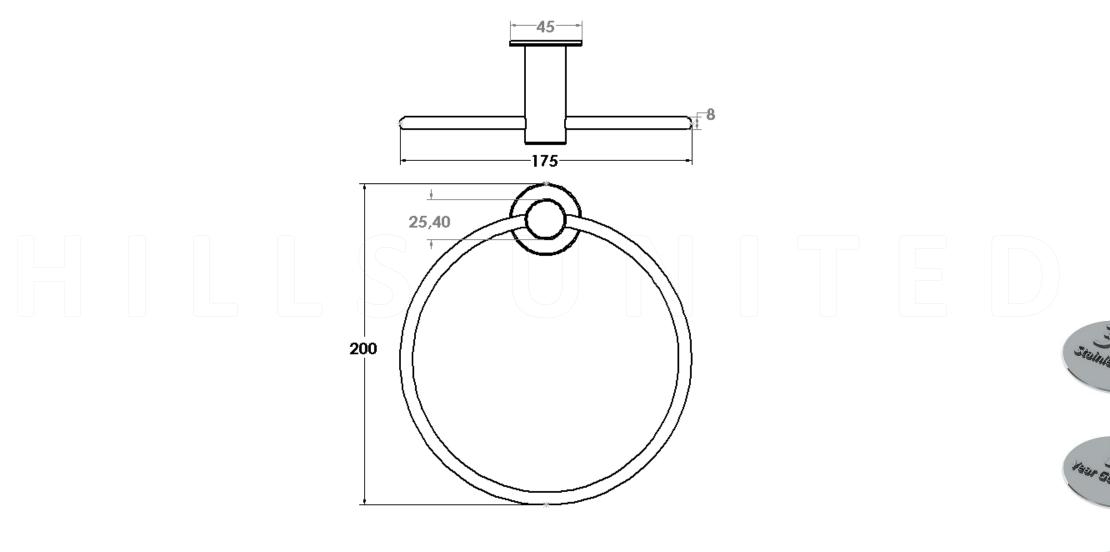

ays relative to the size of the order.

We offer our ranges in brushed or polished stainless steel as well as matt black powder coated stainless steel. We also offer contractors ranges that are as elegant as the others, with slight differences to make it more affordable.

We offer a complete turn key solution to architects on all custom projects from mock up rooms to final product.

We pride ourselves on our service, and the quality of all our products, and the fact that it is all locally produced in Cape Town.









## Double towel rail 600











































































# Soap holder













# Shower soap holder

























# Double toilet paper holder





















# Spare toilet paper holder





























## Tooth brush tumbler







## Tooth brush tumbler









#### Toilet brush holder











#### Toilet brush holder







































#### Towel shelf