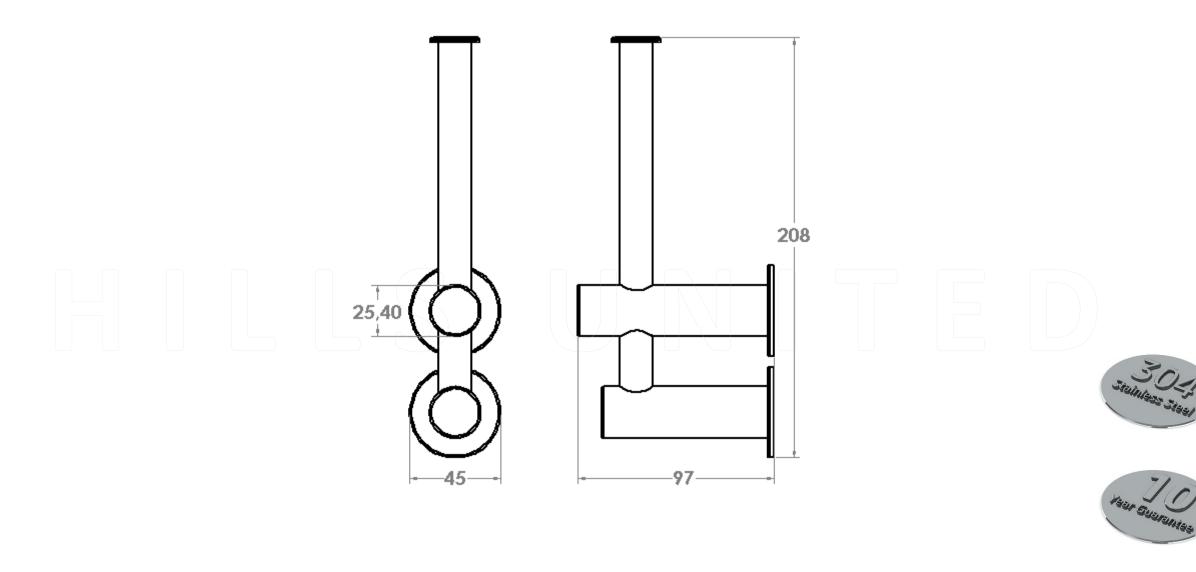

it takes a couple of days relative to the size of the order.

We offer our ranges in brushed or polished stainless steel as well as matt black powder coated stainless steel. We also offer contractors ranges that are as elegant as the others, with slight differences to make it more affordable.

We offer a complete turn key solution to architects on all custom projects from mock up rooms to final product.

We pride ourselves on our service, and the quality of all our products, and the fact that it is all locally produced in Cape Town.









## Double towel rail 600











































































# Soap holder













# Shower soap holder

























# Double toilet paper holder





















# Spare toilet paper holder





























## Tooth brush tumbler







## Tooth brush tumbler









#### Toilet brush holder











#### Toilet brush holder







































#### Towel shelf