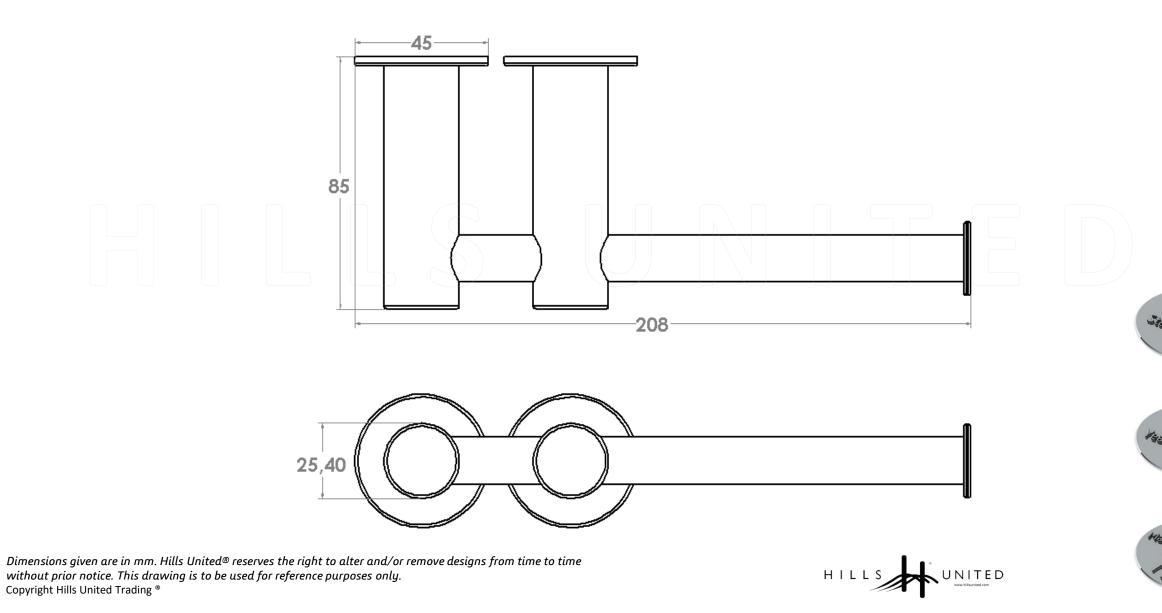

ways have stock, and if for some reason we have to manufacture some stock items, it takes a couple of days relative to the size of the order.

We offer our ranges in brushed or polished stainless steel as well as matt black powder coated stainless steel. We also offer contractors ranges that are as elegant as the others, with slight differences to make it more affordable.

We offer a complete turn key solution to architects on all custom projects from mock up rooms to final product.

We pride ourselves on our service, and the quality of all our products, and the fact that it is all locally produced in Cape Town.









## Double towel rail 600











































































# Soap holder













# Shower soap holder

























# Double toilet paper holder





















# Spare toilet paper holder





























## Tooth brush tumbler







## Tooth brush tumbler









#### Toilet brush holder











#### Toilet brush holder







































#### Towel shelf